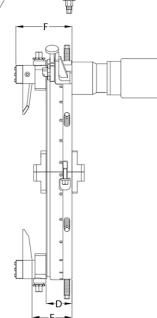

## **Technical Specifications**

| Model                | Cutting Range | Tool Dimensions (mm) |      |     |     |     |     |
|----------------------|---------------|----------------------|------|-----|-----|-----|-----|
|                      | inch          | Α                    | В    | С   | D   | E   | F   |
| Jupiter Ext 2.4      | 2'-4"         | 245                  | 127  | 59  | 71  | 109 | 163 |
| Jupiter Ext 4.6      | 4"-6"         | 298                  | 180  | 59  | 71  | 109 | 163 |
| Jupiter Ext 8.12     | 8"-12"        | 454                  | 336  | 59  | 71  | 109 | 163 |
| Jupiter Ext 14.18    | 14"-18"       | 590                  | 472  | 59  | 71  | 109 | 163 |
| Jupiter Ext 18.24    | 18"-24"       | 760                  | 630  | 65  | 79  | 117 | 171 |
| Jupiter Ext 26.32    | 26"-32"       | 940                  | 810  | 65  | 79  | 117 | 171 |
| Jupiter Ext 26.32 MD | 26'-32"       | 980                  | 830  | 75  | 97  | 135 | 217 |
| Jupiter Ext 30.36    | 30"-36"       | 1065                 | 935  | 65  | 79  | 117 | 171 |
| Jupiter Ext 30.36 HD | 30"-36"       | 1143                 | 935  | 104 | 127 | 165 | 254 |
| Jupiter Ext 36.39    | 36"-39"       | 1140                 | 1010 | 65  | 79  | 117 | 171 |
| Jupiter Ext 38.46 MD | 38"-46"       | 1346                 | 1196 | 75  | 97  | 135 | 217 |
| Jupiter Ext 38.44 HD | 38"-44"       | 1404                 | 1196 | 104 | 127 | 165 | 254 |
| Jupiter Ext 48.52 HD | 48"-52"       | 1554                 | 1350 | 102 | 127 | 165 | 254 |
| Jupiter Ext 48.54 HD | 48'-54"       | 1600                 | 1396 | 102 | 127 | 165 | 254 |