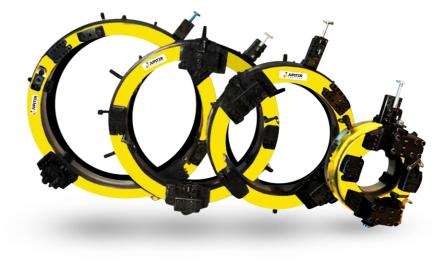

## **COLD PIPE CUTTER**

## **Operational Benefits**

- ✓ Low Profile Split-Frame Design
  Minimum operating clearance needed
- Reliable Unique bearing system improves machine life
- Robust and Durable
  Designed for heavy-duty applications
- Quick and Easy Fast setup and operation with minimum time and effort
- Quality and Safe Non-flammable, suitable under any hazardous conditions
- Cutting Capability
   Severing (parting off), beveling, facing and boring
- Cutting Ranges
  From 2" to 54"