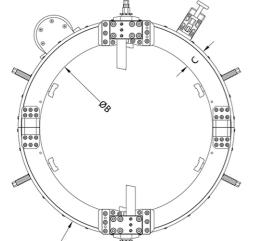

## **Technical Specifications**

| Model                | Cutting Range | Tool Dimensions (mm) |      |     |     |     |     |
|----------------------|---------------|----------------------|------|-----|-----|-----|-----|
|                      | inch          | Α                    | В    | С   | D   | E   | F   |
| Jupiter Ext 2.4      | 2'-4"         | 245                  | 127  | 59  | 71  | 109 | 163 |
| Jupiter Ext 4.6      | 4"-6"         | 298                  | 180  | 59  | 71  | 109 | 163 |
| Jupiter Ext 8.12     | 8"-12"        | 454                  | 336  | 59  | 71  | 109 | 163 |
| Jupiter Ext 14.18    | 14"-18"       | 590                  | 472  | 59  | 71  | 109 | 163 |
| Jupiter Ext 18.24    | 18"-24"       | 760                  | 630  | 65  | 79  | 117 | 171 |
| Jupiter Ext 26.32    | 26"-32"       | 940                  | 810  | 65  | 79  | 117 | 171 |
| Jupiter Ext 26.32 MD | 26'-32"       | 980                  | 830  | 75  | 97  | 135 | 217 |
| Jupiter Ext 30.36    | 30"-36"       | 1065                 | 935  | 65  | 79  | 117 | 171 |
| Jupiter Ext 30.36 HD | 30"-36"       | 1143                 | 935  | 104 | 127 | 165 | 254 |
| Jupiter Ext 36.39    | 36"-39"       | 1140                 | 1010 | 65  | 79  | 117 | 171 |
| Jupiter Ext 38.46 MD | 38"-46"       | 1346                 | 1196 | 75  | 97  | 135 | 217 |
| Jupiter Ext 38.44 HD | 38"-44"       | 1404                 | 1196 | 104 | 127 | 165 | 254 |
| Jupiter Ext 48.52 HD | 48"-52"       | 1554                 | 1350 | 102 | 127 | 165 | 254 |
| Jupiter Ext 48.54 HD | 48'-54"       | 1600                 | 1396 | 102 | 127 | 165 | 254 |