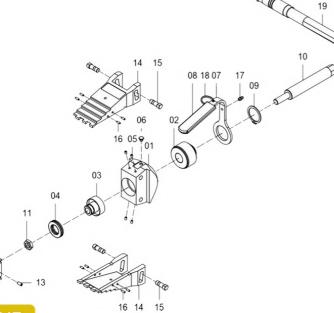

#### All flanges with a minimum access gap of 6 mm

| 1  | C9311 | Main Body              | 1 |
|----|-------|------------------------|---|
| 2  | E5702 | Adaptor                | 1 |
| 3  | E6702 | Thrust Bearing Carrier | 1 |
| 4  | K6500 | Bearing Set            | 1 |
| 5  | H8400 | Screw                  | 4 |
| 6  | G4560 | White Plastic Cap      | 1 |
| 7  | C1411 | Handle                 | 1 |
| 8  | G1560 | Handle Sleeve          | 1 |
| 9  | 14400 | Snap Ring              | 1 |
| 10 | E1191 | Push Rod               | 1 |
| 11 | H8730 | Nut                    | 1 |
| 12 | C0411 | Wedge                  | 1 |
| 13 | H0730 | Screw                  | 1 |
| 14 | F2930 | Forged Jaw             | 2 |
| 15 | E7702 | Slide Pin              | 4 |
| 16 | 19010 | Roll Pin               | 8 |
| 17 | H1730 | Grease Fitting         | 1 |
| 18 | M2010 | Split Ring             | 1 |
| 19 | TW210 | Torque Wrench          | 1 |

\*Items 4, 5, 11, 13 & 15 are supplied in Service Kit A \*Items 3 & 10 are supplied in Service Kit B

**Tool Dimensions - Closed** 

Tool Dimensions - Open

Safety Block (Part No. B1095) Dimensions

Weights and Dimensions Stepped Block 0.52 kg