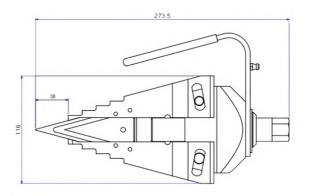

### **Kit Components**

- 2 x Wedgehead
- 2 x 203 N·m (150 ft·lb) Torque Wrench with 22 mm socket
- 2 x Safety Block
- 2 x Pairs of Stepped Blocks
- 2 x Hex Key
- 1 x Molding Case

**Tool Dimensions - Closed** 