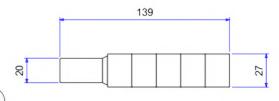

**Stepped Blocks Part No. SBM62** Stepped Blocks can be used individually or in pairs to increase the max. spreading distance of the BSM9TP to 81 mm

à

Tel: +65 6271 0800 Fax: +65 6273 3121 enquiries@petracarbon.com www.petracarbon.com