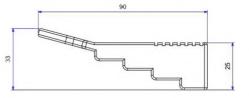

\*Items 4, 5, 11, 13 & 15 are supplied in Service Kit A \*Items 3 & 10 are supplied in Service Kit B

**Tool Dimensions - Closed** 

Tool Dimensions - Open

Safety Block (Part No. B1095) Dimensions

Weights and Dimensions Stepped Block 0.52 kg