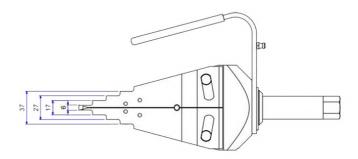

\*Items 4, 5, 11, 13 & 15 are supplied in Service Kit A \*Items 3 & 10 are supplied in Service Kit B

**Tool Dimensions - Closed** 

Tool Dimensions - Open

Safety Block (Part No. B1095) Dimensions

Weights and Dimensions Stepped Block 0.52 kg