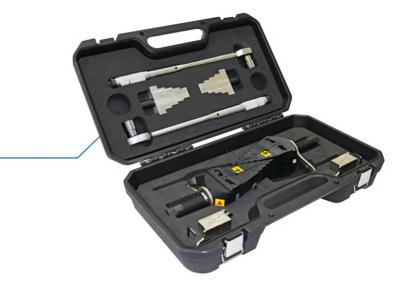

### **Kit Components**

- 2 x Wedgehead
- 2 x 203 N·m (150 ft·lb) Torque Wrench with 22 mm socket
- 2 x Safety Block
- 2 x Pairs of Stepped Blocks
- 2 x Hex Key
- 1 x Molding Case

**Tool Dimensions - Closed** 

#### Weights & Dimensions

- Tool Weight: 5.8 kg
- Torque Wrench: 1.5 kg
- Safety Block: 0.38 kg
- Pair of Stepped Blocks: 1.05 kg
- Molding Case: 3.0 kg
- Gross Weight: 20.43 kg
- Molding Case Dimensions:
- 580 mm x 340 mm x 180 mm