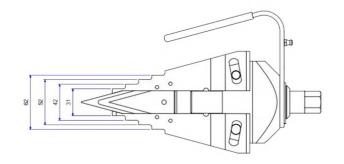

### **Kit Components**

- 2 x Wedgehead
- 2 x 203 N·m (150 ft·lb) Torque Wrench with 22 mm socket
- 2 x Safety Block
- 2 x Pairs of Stepped Blocks
- 2 x Hex Key
- 1 x Molding Case

**Tool Dimensions - Closed** 